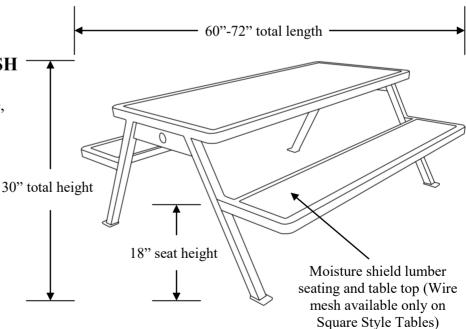

4165 Wallace Hill Road Kelowna, BC. V1W-4B6 1-(250)-681-0354 rinasfabrications@gmail.com www.verticalbikeracks.com

The Steel Table is completely fabricated from steel for durability. Once the main frame is constructed, it is then sandblasted and powder coated to a variety of colors. The frame is fabricated from 2" steel tubing, with four steel plates on the base of the legs for easy fastening to a concrete surface. Rounded corners (elbows) are available for an additional charge.

Sandblasted and powder coated steel frame, with moisture shield lumber or wire mesh seating and table top.