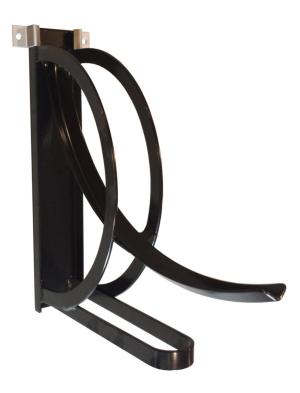

# SINGLE WALL UNIT VERTICAL BIKE RACK Item #100

Single bike capacity, sandblasted and powder coated, wall mounted bike rack

## **MATERIAL**:

The Single Wall Unit Vertical Bike Rack is completely fabricated from steel for durability. Once constructed, the racks are then sandblasted and powder coated. Two fastening tabs are supplied for the top section with pre drilled holes for bolting the rack in place on any concrete, block, or wood wall with the supplied fastening bolts. The main section of the rack is constructed from 10 gauge 3x1" channel iron, while the locking bar and tire guards are constructed from 1x1/4" steel.