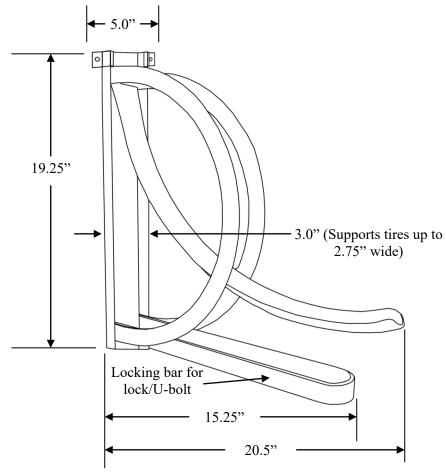

## **MATERIAL**:

The Single Wall Unit Vertical Bike Rack is completely fabricated from steel for durability. Once constructed, the racks are then sandblasted and powder coated. Two fastening tabs are supplied for the top section with pre drilled holes for bolting the rack in place on any concrete, block, or wood wall with the supplied fastening bolts. The main section of the rack is constructed from 10 gauge 3x1" channel iron, while the locking bar and tire guards are constructed from 1x1/4" steel.